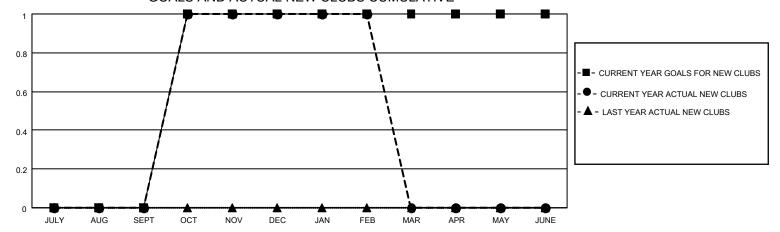

## GOALS AND ACTUAL NEW CLUBS CUMULATIVE

## MONTHLY MEMBERSHIP PROGRESS REPORT

LOCATION IOWA District 9 EC Results as of: 2/28/2022

| Clubs RESULTS FOR 2021-2022 |   |   |   | Members RESULTS FOR 2021-2022 |    |    |    |
|-----------------------------|---|---|---|-------------------------------|----|----|----|
|                             |   |   |   |                               |    |    |    |
| JULY/AUG/SEPT               | 0 | 0 | 1 | JULY/AUG/SEPT                 | 20 | 26 | 24 |
| OCT/NOV/DEC                 | 1 | 1 | 0 | OCT/NOV/DEC                   | 45 | 51 | 33 |
| JAN/FEB/MAR                 | 0 | 0 | 0 | JAN/FEB/MAR                   | 20 | 13 | 7  |
| APR/MAY/JUNE                | 0 | 0 | 0 | APR/MAY/JUNE                  | 20 | 0  | 0  |