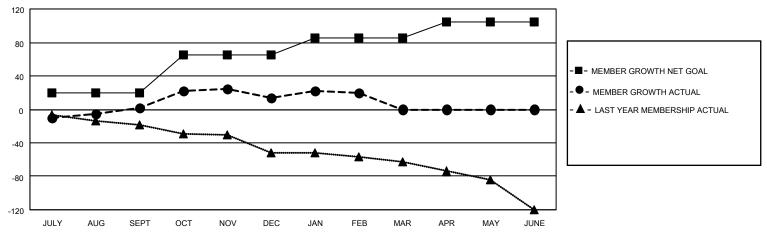

## GOALS AND ACTUAL MEMBERS CUMULATIVE

| DROPPED CLUBS: 1 |    | 22 CLUBS OF 44 ADDED 1 OR | GENDER DISTRIBUTION                 |              |  |
|------------------|----|---------------------------|-------------------------------------|--------------|--|
|                  |    | MORE NEW MEMBERS          | MALE                                | 860 (69.35%) |  |
|                  |    |                           | FEMALE                              | 380 (30.65%) |  |
| DROPPED MEMBERS  |    |                           | NON BINARY                          | 0 (0.00%)    |  |
| BROTT ED WEWBERO |    |                           | PREFER NOT TO ANSWER                | 0 (0.00%)    |  |
| DECEASED         | 16 |                           |                                     | ,            |  |
| CLUB CANCELLED   | 0  | CLICK HERE FOR CUMULATIVE | TOTAL FAMILY UNIT MEMBERS 327       |              |  |
| OTHER            | 48 | MEMBERSHIP DATA           |                                     |              |  |
| TOTAL            | 64 |                           | FAMILY MEMBERS PAYING HALF DUES 168 |              |  |
|                  |    |                           |                                     |              |  |

## MONTHLY MEMBERSHIP PROGRESS REPORT

LOCATION IOWA District 9 EC Results as of: 2/28/2022

| Clubs RESULTS FOR 2021-2022 |   |   |   | Members RESULTS FOR 2021-2022 |    |    |    |
|-----------------------------|---|---|---|-------------------------------|----|----|----|
|                             |   |   |   |                               |    |    |    |
| JULY/AUG/SEPT               | 0 | 0 | 1 | JULY/AUG/SEPT                 | 20 | 26 | 24 |
| OCT/NOV/DEC                 | 1 | 1 | 0 | OCT/NOV/DEC                   | 45 | 51 | 33 |
| JAN/FEB/MAR                 | 0 | 0 | 0 | JAN/FEB/MAR                   | 20 | 13 | 7  |
| APR/MAY/JUNE                | 0 | 0 | 0 | APR/MAY/JUNE                  | 20 | 0  | 0  |